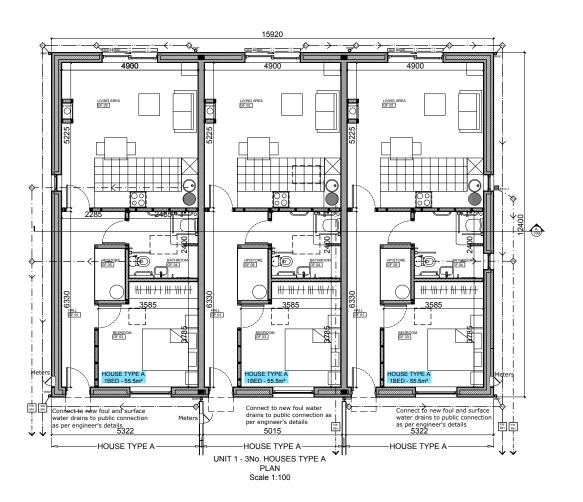

#### HOUSE TYPE A - 1 BED

|             | TOTAL:      | 55.5           |
|-------------|-------------|----------------|
| GF 05       | HP/STORE    | 2.0            |
| GF 04       | BATHROOM    | 6              |
| GF 03       | BEDROOM     | 12.8           |
| GF 02       | LIVING AREA | 25.8           |
| GF 01       | HALL        | 8.9            |
| ROOM<br>NO. | ROOM NAME   | AREA<br>[ m² ] |

NOTE:
- UNIT 1 - 3NO. 1 BED HOUSES TYPE A
- GARDEN STORE NOT INCLUDED IN STORE AREA ABOVE
- NORTH POINT AS PER SITE PLAN

| Ī |  |  |
|---|--|--|
| _ |  |  |
|   |  |  |