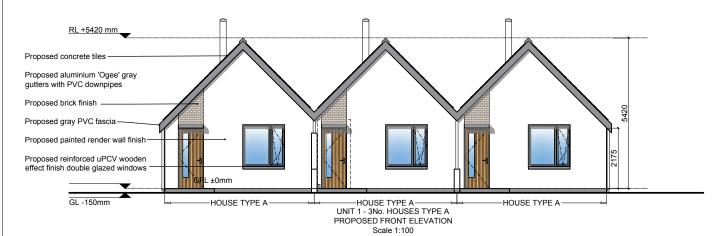

# PROPOSED UNIT 1, PLANS, ELEVATIONS AND SECTION A

RESIDENTIAL DEVELOPMENT AT DUNMURRY RISE, BISHOPSLAND KILDARE, CO. KILDARE

CLIENT:
KILDARE COUNTY COUNCIL

| SCALE:      | DATE:     |             | REV: |
|-------------|-----------|-------------|------|
| 1:100       | FEB/2017  | '           |      |
| DRAWING NO: | DRAWN BY: | CHECKED BY: | PAGE |
| 1617-PP-100 | MF        | ML          | A2   |