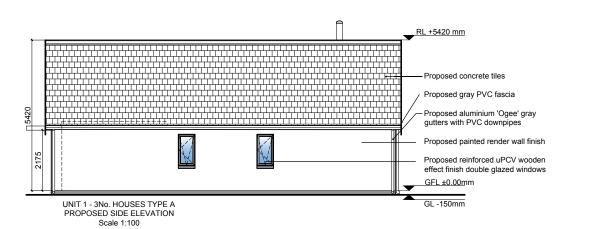

NOTE:
- UNIT 1 - 3NO. 1 BED HOUSES TYPE A
- GARDEN STORE NOT INCLUDED IN STORE AREA ABOVE
- NORTH POINT AS PER SITE PLAN

| Ī |  |  |
|---|--|--|
| _ |  |  |
|   |  |  |