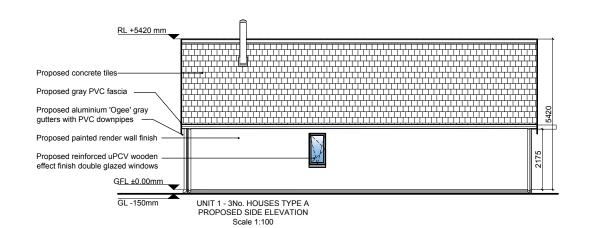

# PROPOSED UNIT 1, PLANS, ELEVATIONS AND SECTION A

RESIDENTIAL DEVELOPMENT AT DUNMURRY RISE, BISHOPSLAND KILDARE, CO. KILDARE

CLIENT:
KILDARE COUNTY COUNCIL

| SCALE:      | DATE:     |             | REV: |
|-------------|-----------|-------------|------|
| 1:100       | FEB/2017  | '           |      |
| DRAWING NO: | DRAWN BY: | CHECKED BY: | PAGE |
| 1617-PP-100 | MF        | ML          | A2   |