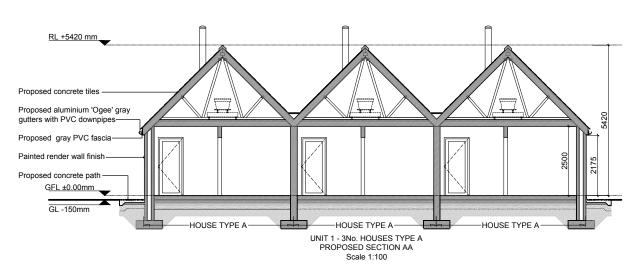

# PROPOSED UNIT 1, PLANS, ELEVATIONS AND SECTION A

RESIDENTIAL DEVELOPMENT AT DUNMURRY RISE, BISHOPSLAND KILDARE, CO. KILDARE

CLIENT:
KILDARE COUNTY COUNCIL

| SCALE:      | DATE:     |             | REV: |
|-------------|-----------|-------------|------|
| 1:100       | FEB/2017  | '           |      |
| DRAWING NO: | DRAWN BY: | CHECKED BY: | PAGE |
| 1617-PP-100 | MF        | ML          | A2   |