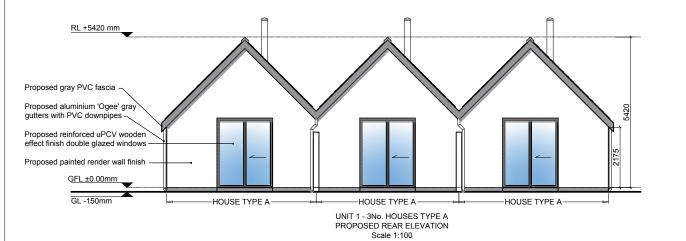

NOTE:
- UNIT 1 - 3NO. 1 BED HOUSES TYPE A
- GARDEN STORE NOT INCLUDED IN STORE AREA ABOVE
- NORTH POINT AS PER SITE PLAN

| Ī |  |  |
|---|--|--|
| _ |  |  |
|   |  |  |